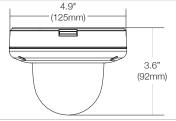

# Dimensions Unit: Inch (mm)

## **Specifications**

| Specification                              |                                                                                                                                                                                                                                                                                                                                                            |
|--------------------------------------------|------------------------------------------------------------------------------------------------------------------------------------------------------------------------------------------------------------------------------------------------------------------------------------------------------------------------------------------------------------|
| IMAGE                                      |                                                                                                                                                                                                                                                                                                                                                            |
| Image sensor                               | 5MP 1/2.8" CMOS                                                                                                                                                                                                                                                                                                                                            |
| Total pixels                               | 2592(H) X 1944(V)                                                                                                                                                                                                                                                                                                                                          |
| Minimum scene illumination                 | 0.08 lux (color), 0.0 lux (B/W)                                                                                                                                                                                                                                                                                                                            |
| Video output                               | Local video output CVBS 1.0V p-p (75 $\Omega$ ), 4:3 aspect ratio                                                                                                                                                                                                                                                                                          |
| LENS                                       |                                                                                                                                                                                                                                                                                                                                                            |
| Focal length                               | 2.7~13.5mm, F1.4                                                                                                                                                                                                                                                                                                                                           |
| Lens type                                  | Vari-focal p-iris lens with motorized-zoom and auto-focus                                                                                                                                                                                                                                                                                                  |
| Field of view                              | Horizontal: 96° ~ 31° / Vertical: 70° ~ 24°                                                                                                                                                                                                                                                                                                                |
| IR distance                                | 100ft range                                                                                                                                                                                                                                                                                                                                                |
| Optical zoom / digital zoom                | x5 optical zoom                                                                                                                                                                                                                                                                                                                                            |
| 1/0                                        |                                                                                                                                                                                                                                                                                                                                                            |
| Audio in/out and compression               | 1 input/1 output, G.711                                                                                                                                                                                                                                                                                                                                    |
| Alarm in/out                               | 1 input/1 output                                                                                                                                                                                                                                                                                                                                           |
| OPERATIONAL                                |                                                                                                                                                                                                                                                                                                                                                            |
| Intelligent Video Analytics                | Intrusion, line crossing, counting line, loitering, enter, exit, tamper, object removed, tailgating, direction, stopped, appear, disappear, object left, logical rules.*  NOTE: object removed, tailgating, direction, stopped, appear, disappear, object left, and logical rules are available via IVA+ plugin update. For existing cameras, contact your |
|                                            | DW sales representative for a complimentary update.                                                                                                                                                                                                                                                                                                        |
| Shutter mode                               | Auto, manual, anti-flicker, slow shutter                                                                                                                                                                                                                                                                                                                   |
| Shutter speed                              | 1/15 ~ 1/32000                                                                                                                                                                                                                                                                                                                                             |
| Slow shutter                               | 1/2,1/3,1/5,1/6,1/7.5, 1/10                                                                                                                                                                                                                                                                                                                                |
| Auto gain control                          | Auto                                                                                                                                                                                                                                                                                                                                                       |
| Day and night                              | Auto, day (color), night (B/W)                                                                                                                                                                                                                                                                                                                             |
| 3D digital noise reduction                 | Smart DNR™ 3D-DNR                                                                                                                                                                                                                                                                                                                                          |
| Wide Dynamic Range (WDR)                   | True WDR, 120dB                                                                                                                                                                                                                                                                                                                                            |
| Privacy zone                               | 16 programmable privacy masks                                                                                                                                                                                                                                                                                                                              |
| Backlight Compensation (BLC)               | Yes                                                                                                                                                                                                                                                                                                                                                        |
| Mirror and flip                            | Yes                                                                                                                                                                                                                                                                                                                                                        |
| Alarm notifications                        | E-mail notifications, FTP, alarm output and SD card recording                                                                                                                                                                                                                                                                                              |
| Memory slot                                | Micro SD / SDHC / SDXC (card not included)                                                                                                                                                                                                                                                                                                                 |
| NETWORK                                    |                                                                                                                                                                                                                                                                                                                                                            |
| LAN                                        | 10/100 Base-T                                                                                                                                                                                                                                                                                                                                              |
| Video compression type                     | H.265, H.264, MJPEG                                                                                                                                                                                                                                                                                                                                        |
| Resolution                                 | H.265, H.264: 2592x1944, 2304x1296, 2.1MP/1080p, 720p,<br>VGA, D1, CIF                                                                                                                                                                                                                                                                                     |
|                                            | MJPEG: 2.1MP/1080p, 720p, 800x600, VGA, 768x432, D1, CIF                                                                                                                                                                                                                                                                                                   |
| Frame rate                                 | Up to 30fps at all resolutions                                                                                                                                                                                                                                                                                                                             |
| Video bitrate Bitrate control              | H.264 / H.265: 32Kbps - 14Mbps, MJPEG: 1Mbps - 40Mbps<br>Multi-streaming CBR/VBR at H.264, H.265, (controllable<br>frame rate and bandwidth)                                                                                                                                                                                                               |
| Streaming capability                       | Dual-stream at different rates and resolutions                                                                                                                                                                                                                                                                                                             |
| IP                                         | IPv4, IPv6                                                                                                                                                                                                                                                                                                                                                 |
| Protocol                                   | TCP/IP, UDP, AutoIP, RTP (UDP/TCP), RTSP, NTP, HTTP, HTTPS, SSL, DNS, DDNS, DHCP, FTP, SMTP, ICMP, SNMPVI, V2/v3 (MIB-2), ONVIF                                                                                                                                                                                                                            |
| Security                                   | HTTPS (TLS), IP filtering, 802.1x, digest authentication (ID/PW                                                                                                                                                                                                                                                                                            |
| ONVIF conformance                          | Yes                                                                                                                                                                                                                                                                                                                                                        |
| Web viewer                                 | OS: Windows*, Mac* OS, Linux*  Browser: IE*, Google Chrome*, Mozilla Firefox*, Safari*  NOTE: Chrome is recommended for IVA configuration                                                                                                                                                                                                                  |
| Video management software<br>ENVIRONMENTAL | DW Spectrum* IPVMS                                                                                                                                                                                                                                                                                                                                         |
| Operating temperature                      | -4°F ~ 122°F (-20°C ~ 50°C)                                                                                                                                                                                                                                                                                                                                |
| Operating humidity                         | 10-90% RH (non-condensing)                                                                                                                                                                                                                                                                                                                                 |
| IP and IK rating                           | IP66-rated, IK10 impact resistant                                                                                                                                                                                                                                                                                                                          |
| Other certifications                       | UL listed, CE, FCC, RoHS                                                                                                                                                                                                                                                                                                                                   |
| ELECTRICAL                                 | , 11                                                                                                                                                                                                                                                                                                                                                       |
| Power requirement                          | DC 12V, PoE IEEE 802.3af Class3. (Adapter not included)                                                                                                                                                                                                                                                                                                    |
| Power consumption                          | DC12V: max7.4W, PoE: max8.7W                                                                                                                                                                                                                                                                                                                               |
| MECHANICAL MECHANICAL                      | S S.Z.T. Max7TTT, T SZ. Max0.7 VV                                                                                                                                                                                                                                                                                                                          |
|                                            | Aluminum vandal housing, polycarhonate domo                                                                                                                                                                                                                                                                                                                |
| Material                                   | Aluminum vandal housing, polycarbonate dome                                                                                                                                                                                                                                                                                                                |
| Dimensions Weight                          | 4.9" x 3.6" (125 x 92 mm)                                                                                                                                                                                                                                                                                                                                  |
| Weight                                     | 1.12 lb (0.51kg)                                                                                                                                                                                                                                                                                                                                           |
| Warranty                                   | 5 year warranty                                                                                                                                                                                                                                                                                                                                            |