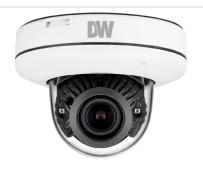

### Summary

This NDAA-compliant MEGApix® IP camera provides 5MP resolution at real-time 30fps. The camera is powered by Star-Light Plus™ color in near-total darkness technology for quality video in any lighting conditions. The IP66-rated, IK-10 impact resistant vandal housing features CleanView™ self-cleaning dome treatment.